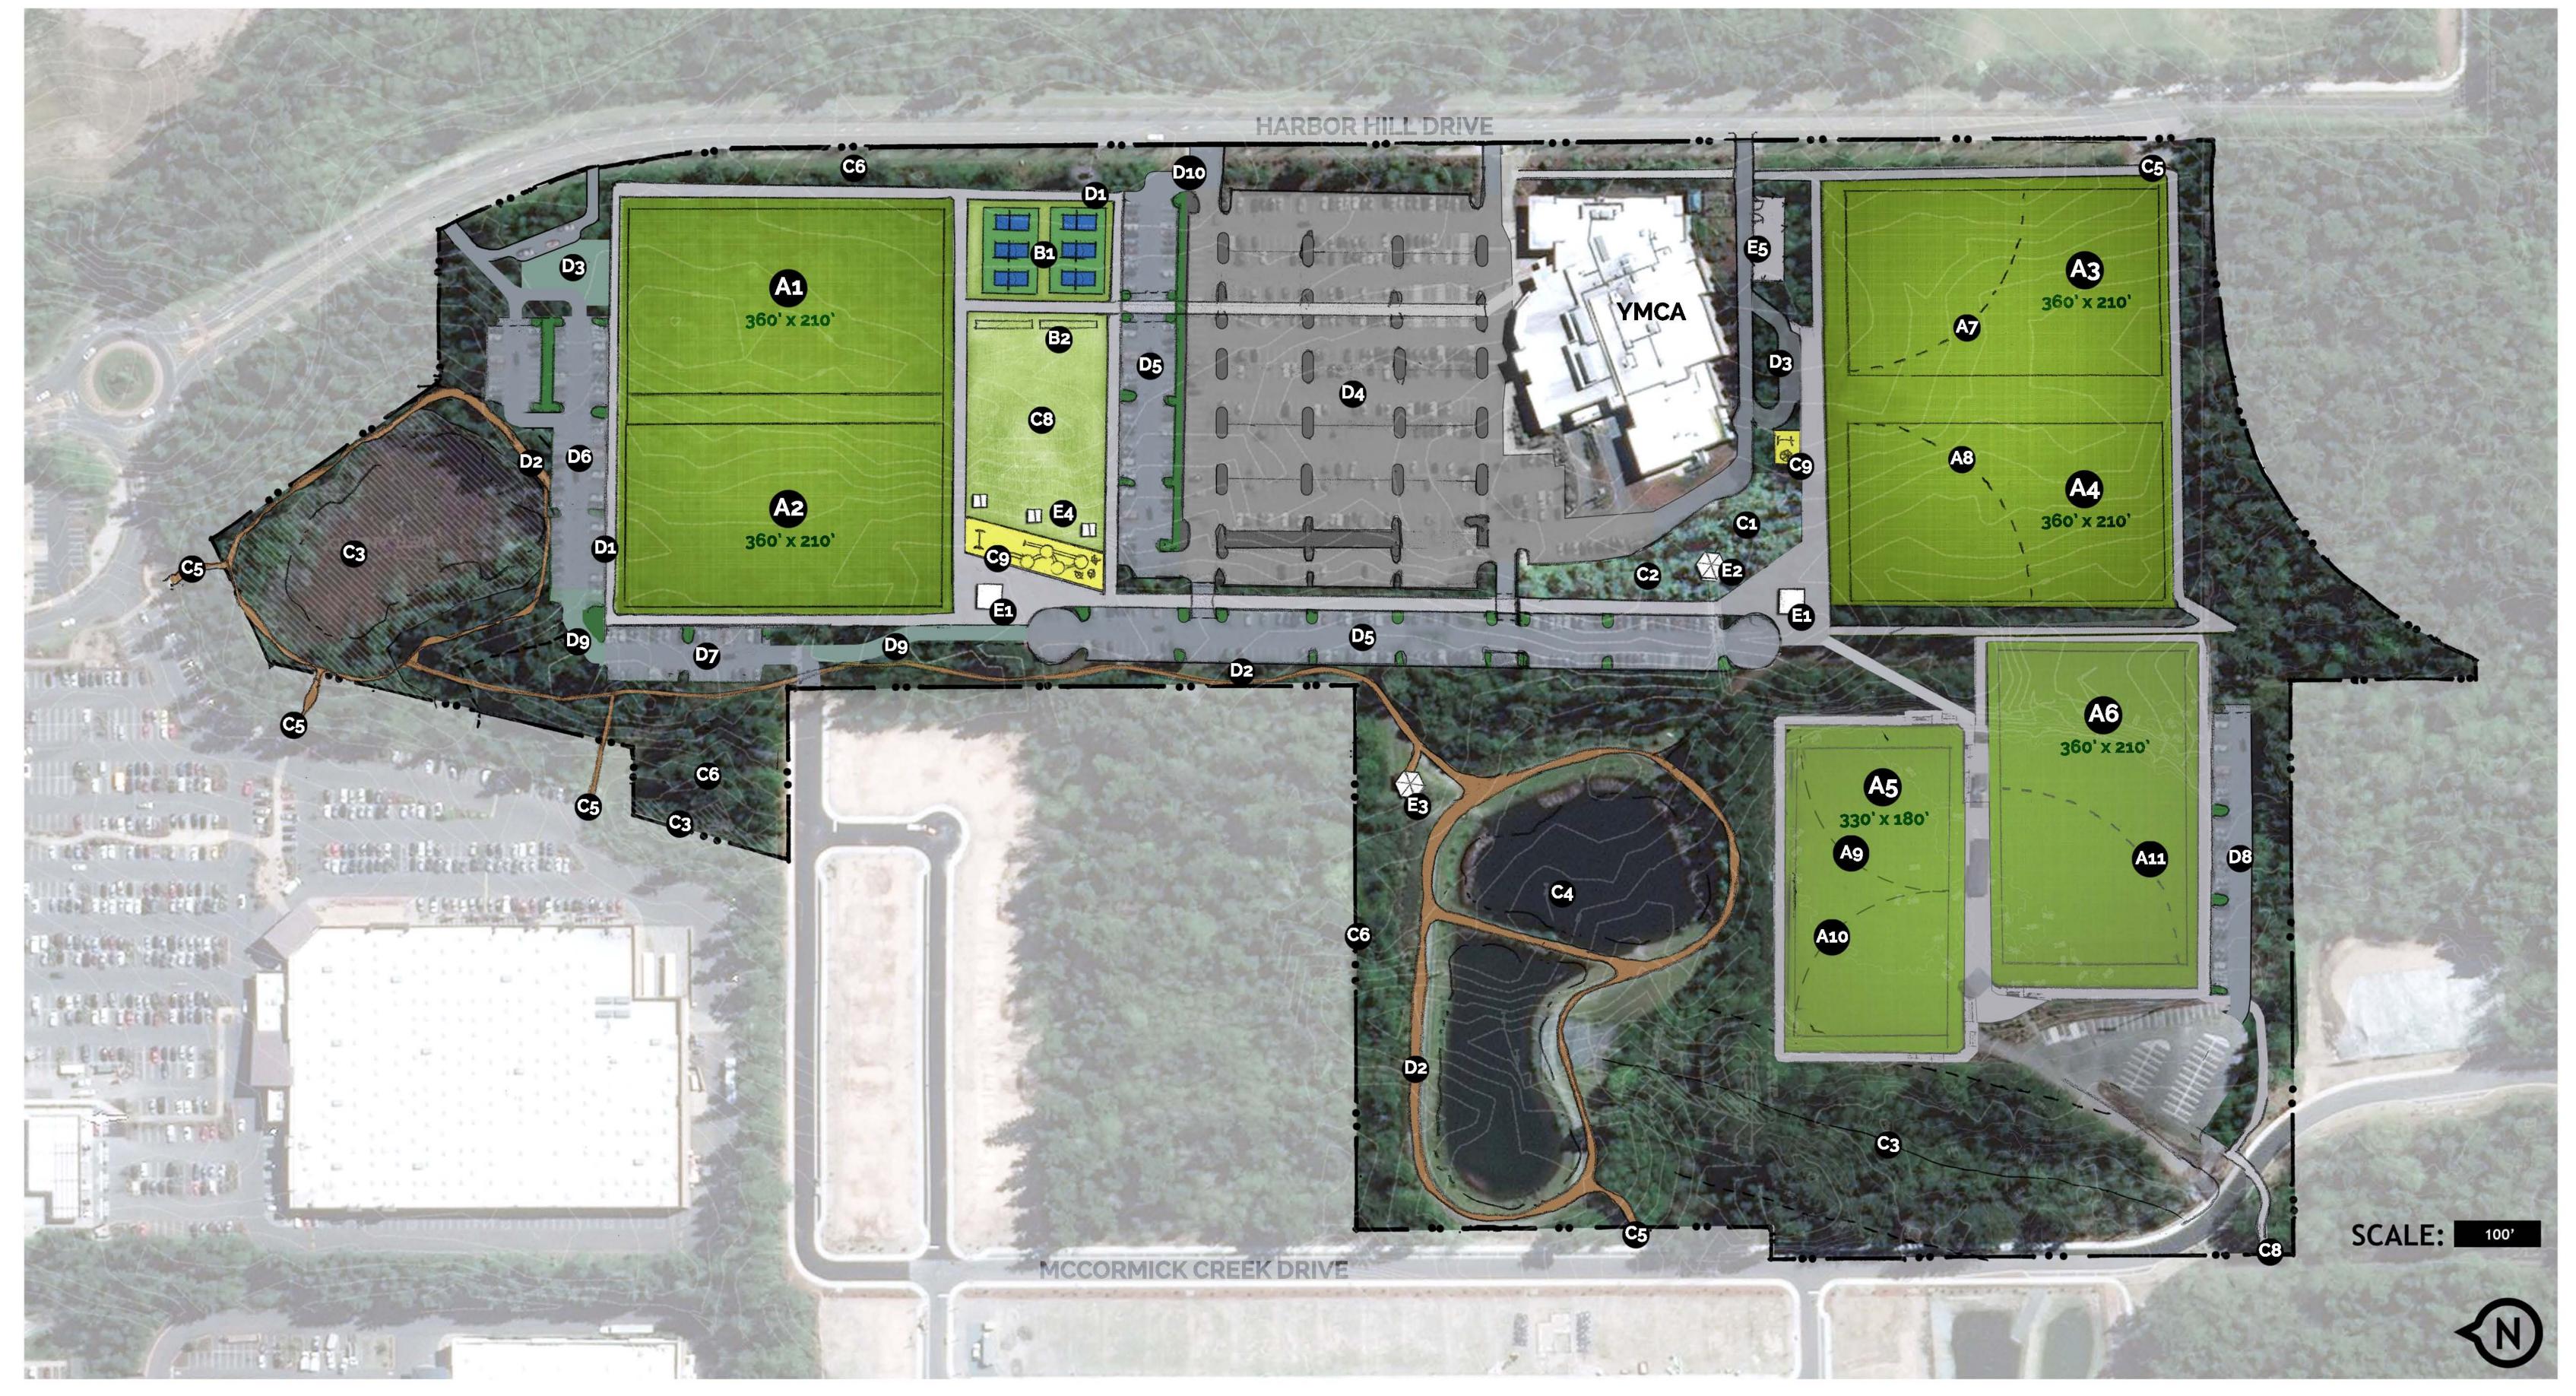

City of Gig Harbor
Gig Harbor Sports Complex
SITE MASTER PLAN

July 27, 2018

# **FIELDS**

A1 Multiuse 360'x210' w/Synthetic Turf & LED Lighting A2 Multiuse 360'x210' w/Synthetic Turf & LED Lighting

A3 Multiuse 360'x210' w/Synthetic Turf & LED Lighting

A4 Multiuse 360'x210' w/Synthetic Turf & LED Lighting

A5 Multiuse 330'x180' w/Synthetic Turf & LED Lighting
A6 Multiuse 360'x210' w/Synthetic Turf & LED Lighting

A7 Little League Synthetic 200' Outfield & LED Lighting
A8 Little League Synthetic 180' Outfield & LED Lighting

A9 Little League Synthetic 180' Outfield & LED Lighting
A10 Little League Synthetic 180' Outfield & LED Lighting
A11 Little League Synthetic 200' Outfield & LED Lighting

### **NATURAL AREAS & RECREATION**

C1 Natural Play Area

C2 Retained Trees with Cleared Understory

C3 Wetland

C4 Stormwater Pond

C5 Neighborhood Access

**C6 Vegetated Buffer** 

C7 Connection to Cushman Trail

C8 Event Lawn

C9 Inclusive Playground

### PEDESTRIAN & VEHICLE CIRCULATION

D1 Paved ADA Compliant Concrete Walk

D2 Soft Surface Trail Loops

D3 Seperated Parent Drop-Off / Staging Area

D4 YMCA Parking - 490 Cars

D5 Parking - 210 New Spaces

D6 Parking - 80 New Spaces

D7 Parking - 40 New Spaces

D8 Parking - 30 New Spaces
D9 Potential Future Vehicular Connections

D10 Enhanced Existing Parking Lot Entry

## **COURTS**

B1 Pickle Ball Courts (6)

B2 Bocce Ball Courts (2)

### **STRUCTURES**

E1 Restroom/Concession Building

E2 YMCA Event Pavilion with Restroom

E3 Park Event Pavilion

E4 Picnic Shelters

E5 Park Maintenance